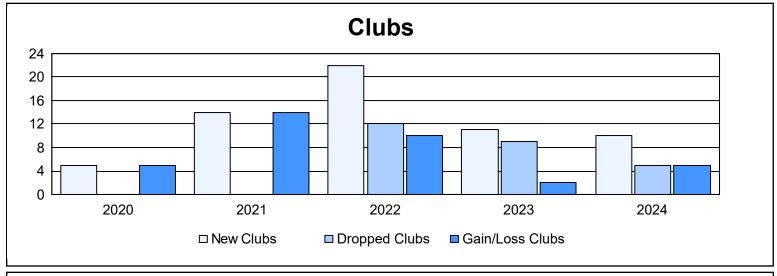

District 324 C

As of June 2024 Cumulative

| Year      | New<br>Clubs | Dropped<br>Clubs | Gain/<br>Loss<br>Clubs | New<br>Members | Charter<br>Members | Reinstate<br>Members | Transfer<br>Members | Total<br>Member<br>Added | Total<br>Members<br>Dropped | Gain/<br>Loss<br>Members |
|-----------|--------------|------------------|------------------------|----------------|--------------------|----------------------|---------------------|--------------------------|-----------------------------|--------------------------|
| 2019-2020 | 5            | 0                | 5                      | 536            | 149                | 172                  | 4                   | 861                      | 1,375                       | -514                     |
| 2020-2021 | 14           | 0                | 14                     | 1,086          | 451                | 533                  | 16                  | 2,086                    | 2,000                       | 86                       |
| 2021-2022 | 22           | 12               | 10                     | 626            | 733                | 1,426                | 26                  | 2,811                    | 2,567                       | 244                      |
| 2022-2023 | 11           | 9                | 2                      | 642            | 415                | 577                  | 100                 | 1,734                    | 2,296                       | -562                     |
| 2023-2024 | 10           | 5                | 5                      | 512            | 355                | 1,190                | 56                  | 2,113                    | 2,564                       | -451                     |
| Average   | 12           | 5                | 7                      | 680            | 421                | 780                  | 40                  | 1,921                    | 2,160                       | -239                     |