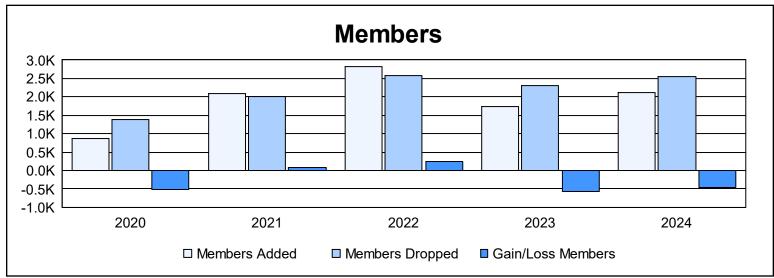

District 324 C

As of June 2024 Cumulative

| Year      | New<br>Clubs | Dropped<br>Clubs | Gain/<br>Loss<br>Clubs | New<br>Members | Charter<br>Members | Reinstate<br>Members | Transfer<br>Members | Total<br>Member<br>Added | Total<br>Members<br>Dropped | Gain/<br>Loss<br>Members |
|-----------|--------------|------------------|------------------------|----------------|--------------------|----------------------|---------------------|--------------------------|-----------------------------|--------------------------|
| 2019-2020 | 5            | 0                | 5                      | 536            | 149                | 172                  | 4                   | 861                      | 1,375                       | -514                     |
| 2020-2021 | 14           | 0                | 14                     | 1,086          | 451                | 533                  | 16                  | 2,086                    | 2,000                       | 86                       |
| 2021-2022 | 22           | 12               | 10                     | 626            | 733                | 1,426                | 26                  | 2,811                    | 2,567                       | 244                      |
| 2022-2023 | 11           | 9                | 2                      | 642            | 415                | 577                  | 100                 | 1,734                    | 2,296                       | -562                     |
| 2023-2024 | 10           | 5                | 5                      | 512            | 355                | 1,190                | 56                  | 2,113                    | 2,564                       | -451                     |
| Average   | 12           | 5                | 7                      | 680            | 421                | 780                  | 40                  | 1,921                    | 2,160                       | -239                     |