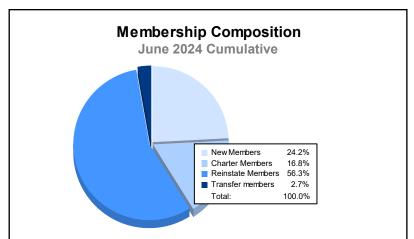

District 324 C

As of June 2024 Cumulative

| Year      | New<br>Clubs | Dropped<br>Clubs | Gain/<br>Loss<br>Clubs | New<br>Members | Charter<br>Members | Reinstate<br>Members | Transfer<br>Members | Total<br>Member<br>Added | Total<br>Members<br>Dropped | Gain/<br>Loss<br>Members |
|-----------|--------------|------------------|------------------------|----------------|--------------------|----------------------|---------------------|--------------------------|-----------------------------|--------------------------|
| 2019-2020 | 5            | 0                | 5                      | 536            | 149                | 172                  | 4                   | 861                      | 1,375                       | -514                     |
| 2020-2021 | 14           | 0                | 14                     | 1,086          | 451                | 533                  | 16                  | 2,086                    | 2,000                       | 86                       |
| 2021-2022 | 22           | 12               | 10                     | 626            | 733                | 1,426                | 26                  | 2,811                    | 2,567                       | 244                      |
| 2022-2023 | 11           | 9                | 2                      | 642            | 415                | 577                  | 100                 | 1,734                    | 2,296                       | -562                     |
| 2023-2024 | 10           | 5                | 5                      | 512            | 355                | 1,190                | 56                  | 2,113                    | 2,564                       | -451                     |
| Average   | 12           | 5                | 7                      | 680            | 421                | 780                  | 40                  | 1,921                    | 2,160                       | -239                     |